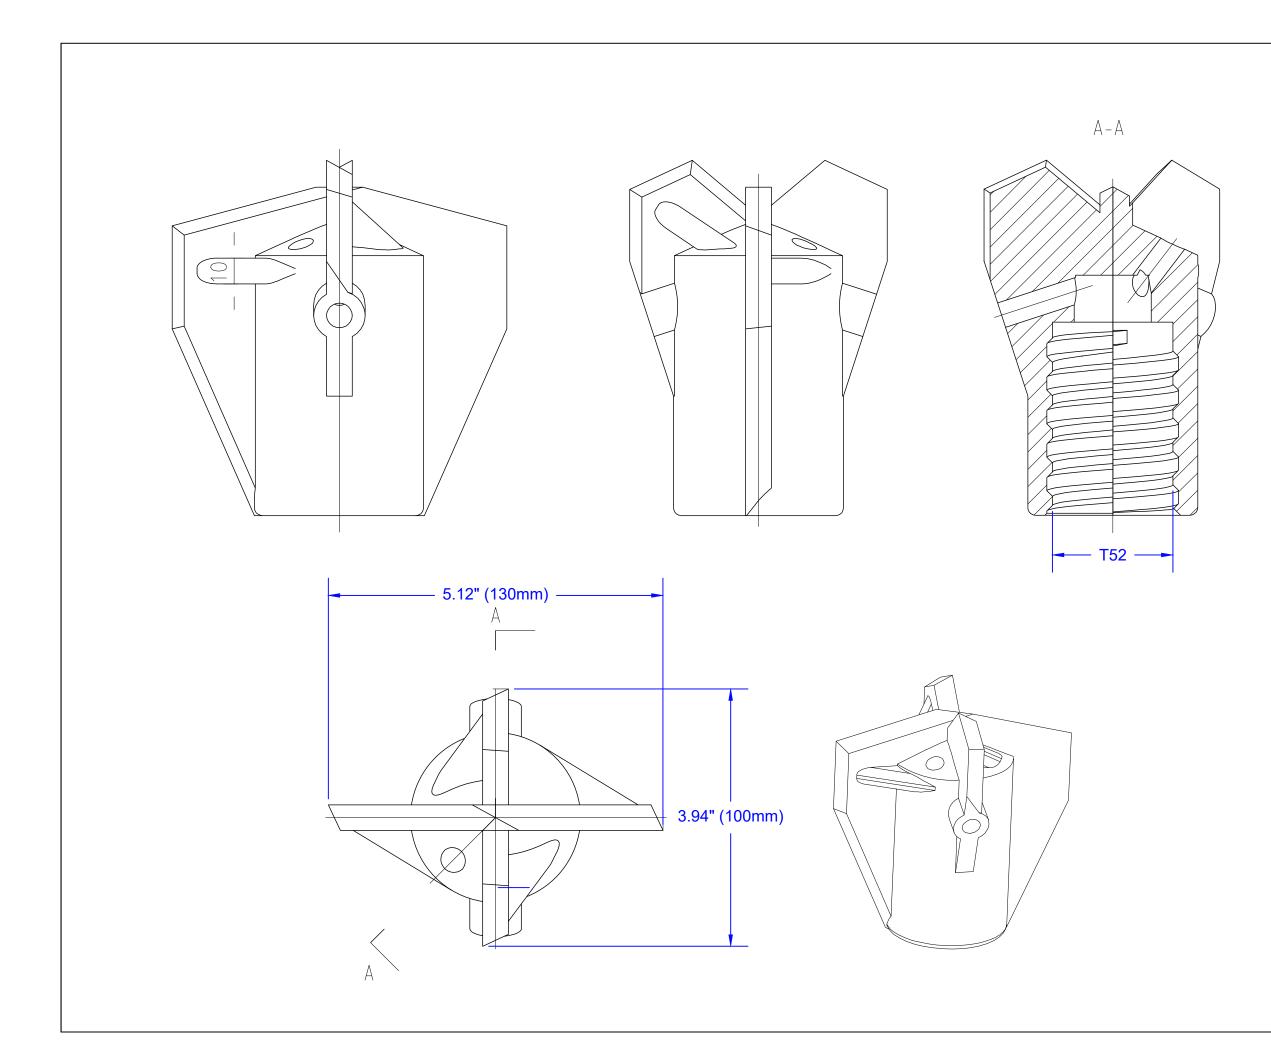

|           |                                                                                           | 0 U                           |                  |
|-----------|-------------------------------------------------------------------------------------------|-------------------------------|------------------|
|           |                                                                                           | ELF-DRILLIN<br>ANCHOR         |                  |
|           | ANOAN                                                                                     | S                             |                  |
| IS<br>SUE | E INFORMATION CO<br>OF A PROPRIETARY<br>BMITTED IN CONFID<br>HE CLIENTS OF INTE<br>SYSTEM | NATURE<br>ENCE FOR<br>CH ANCH | AND IS<br>USE OF |
|           | Issue / Rev                                                                               | isions.                       |                  |
| Rev       | Description                                                                               |                               | Date             |
|           |                                                                                           |                               |                  |
|           |                                                                                           |                               |                  |
|           |                                                                                           |                               |                  |
|           |                                                                                           |                               |                  |
|           |                                                                                           |                               |                  |
|           |                                                                                           |                               | 1                |
| SHEF      | I TITLE:                                                                                  | MAGNACO                       | RE SPEC          |
|           | T DESCRIPTION:                                                                            | T52 13                        | 0mm CLA          |
| DATE      | :                                                                                         |                               | 06/22/202        |
| DRAV      | VN BY:                                                                                    |                               | JDN              |
| CHEC      | KED BY:                                                                                   |                               | STI              |
|           |                                                                                           |                               |                  |
| SHEE'     | Г:                                                                                        |                               |                  |
|           |                                                                                           |                               |                  |
|           | B                                                                                         | IT                            |                  |
|           |                                                                                           |                               |                  |
|           |                                                                                           |                               |                  |
|           |                                                                                           |                               |                  |