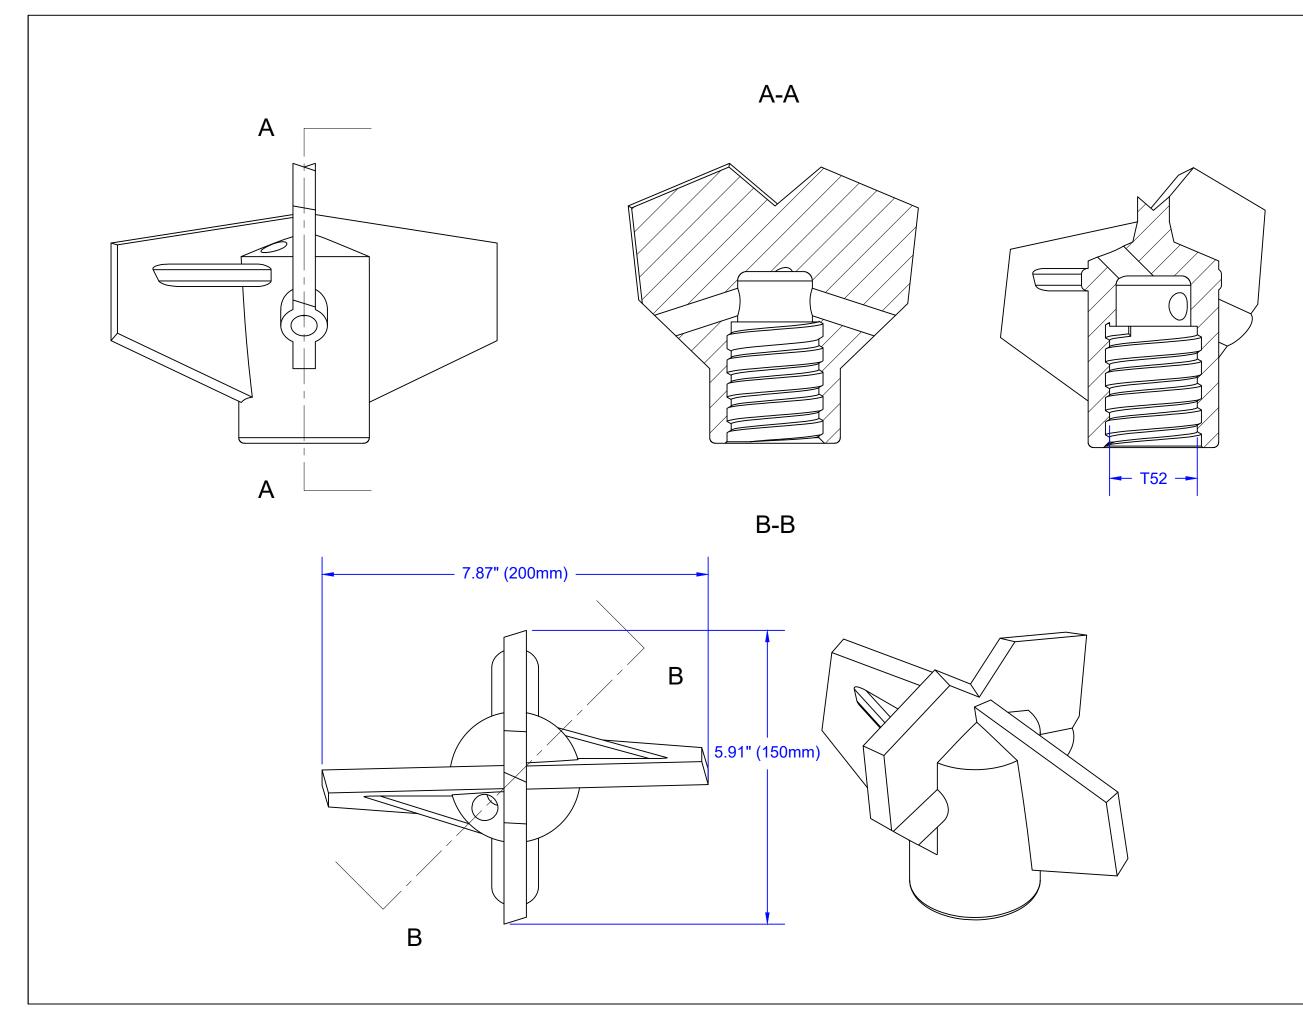

|                    |                                                                                                                                                           | SELF-DRILLING<br>ANCHORS |       |  |
|--------------------|-----------------------------------------------------------------------------------------------------------------------------------------------------------|--------------------------|-------|--|
|                    | THE INFORMATION CONTAINED HEREIN<br>IS OF A PROPRIETARY NATURE AND IS<br>SUBMITTED IN CONFIDENCE FOR USE OF<br>THE CLIENTS OF INTECH ANCHORING<br>SYSTEMS |                          |       |  |
| Issue / Revisions: |                                                                                                                                                           |                          |       |  |
|                    | Rev                                                                                                                                                       | Description              | Date  |  |
|                    |                                                                                                                                                           | <u>r</u>                 | Dutt  |  |
|                    |                                                                                                                                                           |                          | ┼──┤  |  |
|                    |                                                                                                                                                           |                          |       |  |
|                    |                                                                                                                                                           |                          | ┼───┤ |  |
|                    |                                                                                                                                                           |                          |       |  |
|                    |                                                                                                                                                           |                          | ┼───┤ |  |
| S<br>I<br>I        | SHEET TITLE: MAGNACORE SPECS<br>SHEET DESCRIPTION: T52 200mm CLAY<br>DATE: 06/16/2021<br>DRAWN BY: SJP<br>CHECKED BY: JMC                                 |                          |       |  |
| s                  | SHEE                                                                                                                                                      | BIT                      | -     |  |