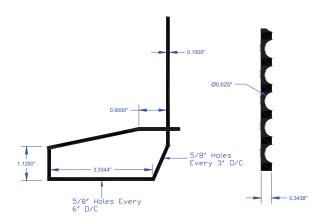

## HydraTrack is an on-footer drain channel system for interior basement waterproofing.

Its rear angle leave space for non-removable dirt orw debris that rests against the wall. The top of the pipe is sloped downward, which allows for a thicker concrete floor that better disperses weight and reduces cracking.

HydraTrack features a flange that extends up the wall, acting as a built-in diverter. This flange helps direct water down from the weep holes into the pipe and away from the foundation.

HydraTrack comes in 8-feet lengths and has a variety of fittings.