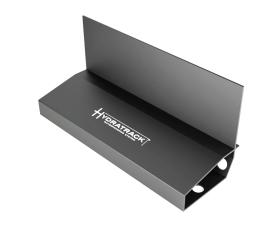

## HydraTrack is an on-footer drain channel system for interior basement waterproofing.

Its rear angle leave space for non-removable dirt orw debris that rests against the wall. The top of the pipe is sloped downward, which allows for a thicker concrete floor that better disperses weight and reduces cracking.

HydraTrack features a flange that extends up the wall, acting as a built-in diverter. This flange helps direct water down from the weep holes into the pipe and away from the foundation.

HydraTrack comes in 8-feet lengths and has a variety of fittings.