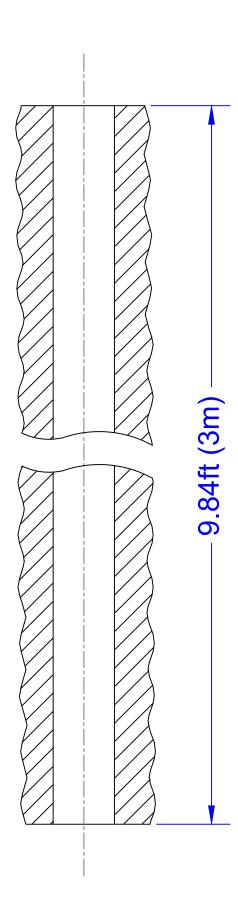

SHEET TITLE: MAGNACORE SPECS
SHEET DESCRIPTION: R32S15 Bar

DATE: 07/22/2020
DRAWN BY: SJF

CHECKED BY: JMC

SHEET:

**BAR**