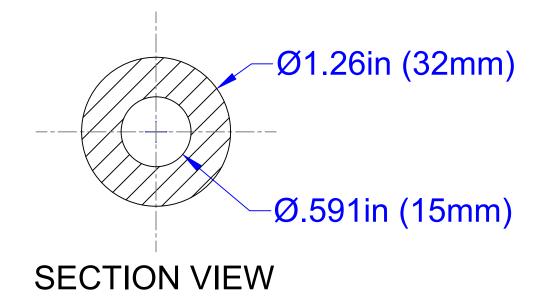

## **R32S SELF-DRILLING ANCHOR PROPERTIES**

· AREA: 0.79 SQ. INCHES · YIELD LOAD: 62.90 KIP · YIELD STRESS: 79.55 KSI

· WEIGHT: 3.96 LB/FT