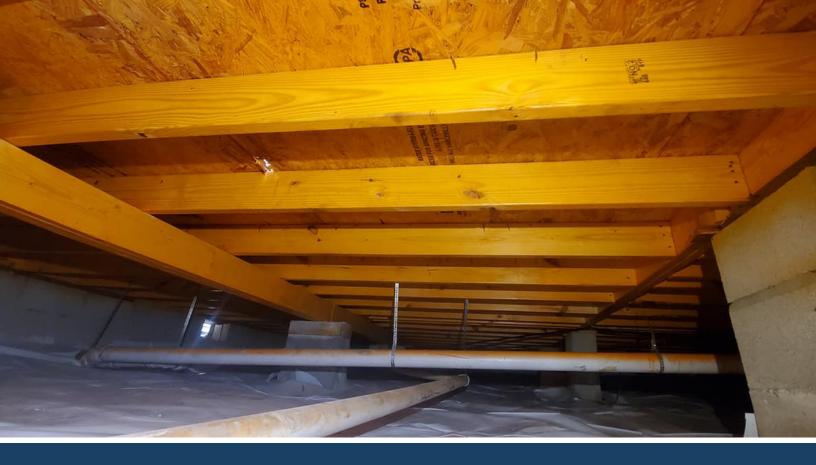

# **Enhance and Protect Your Projects with Lumberkote: The Ultimate Solution for Wood Preservation**

Lumberkote is a specialized coating designed for contractors who demand exceptional protection for wood in crawlspaces, structural framing, and subfloor lumber. As a cutting-edge alternative to traditional encapsulation, Lumberkote offers a cost-effective, easy-to-apply solution that enhances the durability and longevity of your projects.

#### DESIGNED FOR PROFESSIONAL APPLICATION

Lumberkote is the ideal choice for contractors specializing in crawlspace, structural framing, and subfloor projects, delivering unparalleled protection against moisture and decay. Whether you're working on new construction or retrofitting an existing structure, Lumberkote enhances the quality and durability of your work.