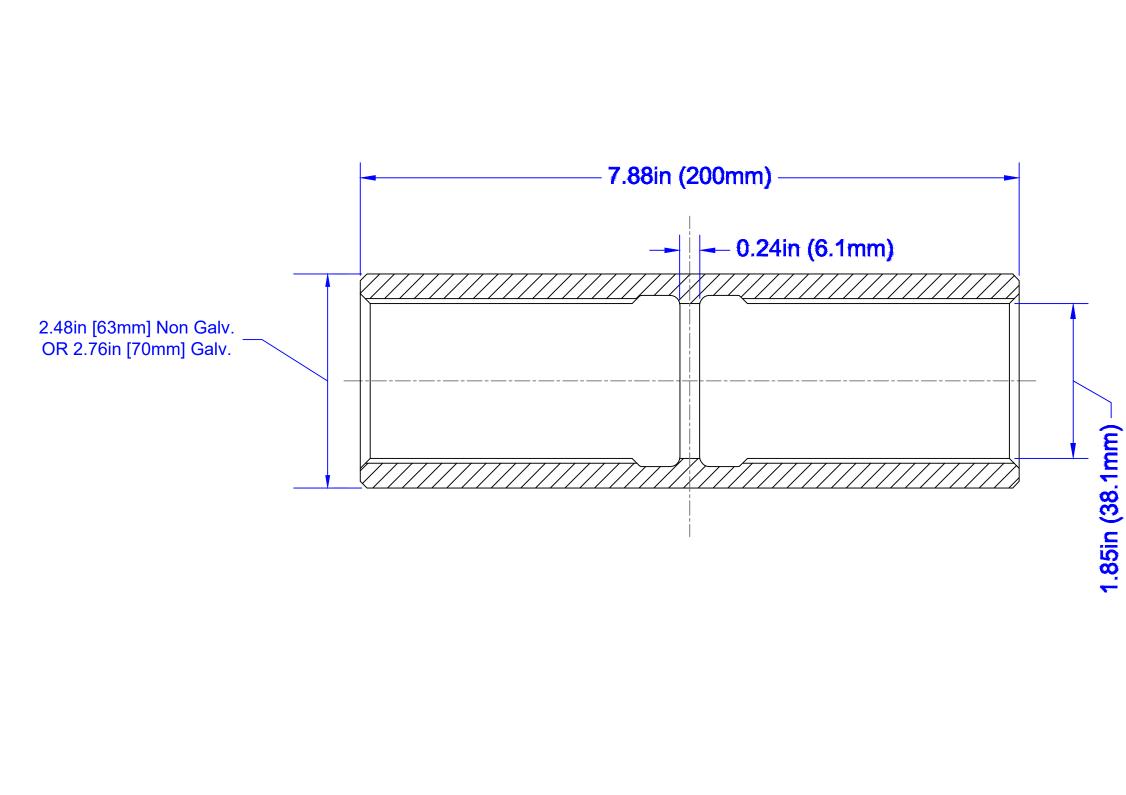

|                     |                                                                                                                                                                                                      | STOHONS<br>NOHONS                                                                                                                                    |                                                              |
|---------------------|------------------------------------------------------------------------------------------------------------------------------------------------------------------------------------------------------|-------------------------------------------------------------------------------------------------------------------------------------------