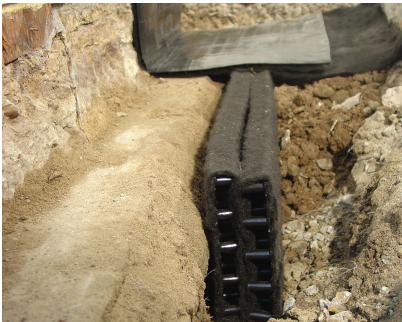

#### **HYDRAWAY**

Hydraway is a flat strip drainage solution that has been proven to last longer and perform better than traditional drainage systems. It is a geo-composite subsurface drainage solution composed of a structured high-density polyethylene (HDPE) perforated core that is thermally bonded to a geotextile filter fabric. The innovative fabric allows water to pass through while retaining backfill materials. The perforated core allows water collection from all sides and provides a continuous in-flow path.

#### **BENEFITS:**

- Remarkable in-flow rate of 80%, surpassing other drainage systems
- Industry's highest compressive strength
- Proven track record of dependability & long life
- Easy to install

HydraPanel is a geocomposite subsurface drainage bridging material composed of a structured, high-density polyethylene (HDPE) core that is thermally bonded to a geotextile filter fabric.