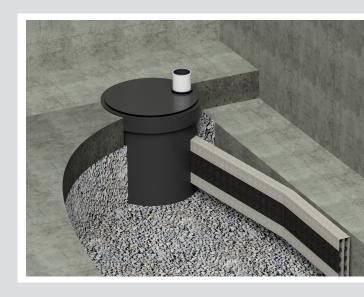

#### **HYDRACHANNEL**

HydraChannel is a bridging component that lies on top of the footing and captures water entering a basement or crawlspace through cove joints or cracks in the wall. It directs any water into a double row of 6-inch Hydraway that is trenched into the soil and inserted vertically along the footing. From there, it channels water to a sump pump and away from the space.

#### **BENEFITS:**

- Ensures clear water entry to Hydraway, managing pressure build-up
- Works alongside residential and commercial foundation walls & other subsurface structures
- Comes in standard 6.5ft lengths