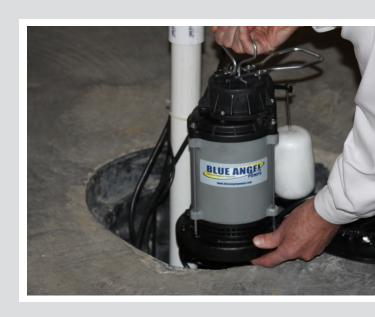

#### **SUMP PUMPS**

Sump pumps are designed to efficiently remove water from the interior of homes, completing the drainage system and ensuring a dry and protected environment. Blue Angel sump pumps are renowned in the industry for their exceptional performance, making them the preferred choice for residential applications. The sump pumps are engineered to deliver reliable and efficient water removal, keeping basements and crawlspaces free from excess moisture and potential flooding.