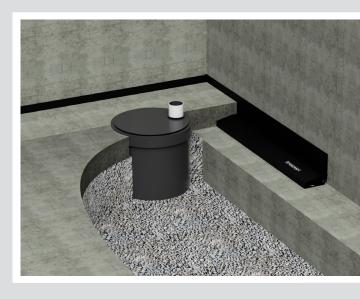

#### **HYDRACHANNEL**

HydraChannel is a bridging component that lies on top of the footing and captures water entering a basement or crawlspace through cove joints or cracks in the wall. It directs any water into a double row of 6-inch Hydraway that is trenched into the soil and inserted vertically along the footing. From there, it channels water to a sump pump and away from the space.

#### **BENEFITS:**

- Ensures clear water entry to Hydraway, managing pressure build-up
- Works alongside residential and commercial foundation walls & other subsurface structures
- Comes in standard 6.5ft lengths