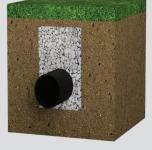

#### **HYDRAWAY**

Hydraway is a flat strip drainage solution that has been proven to last longer and perform better than traditional drainage systems. It is a geo-composite subsurface drainage solution composed of a structured high-density polyethylene (HDPE) perforated core that is thermally bonded to a geotextile filter fabric. The innovative fabric allows water to pass through while retaining backfill materials. The perforated core allows water collection from all sides and provides a continuous in-flow path.

#### **BENEFITS:**

- Remarkable in-flow rate of 80%, surpassing other drainage systems
- Industry's highest compressive strength
- Proven track record of dependability & long life
- Easy to install

HydraPanel is a geocomposite subsurface drainage bridging material composed of a structured, high-density polyethylene (HDPE) core that is thermally bonded to a geotextile filter fabric.