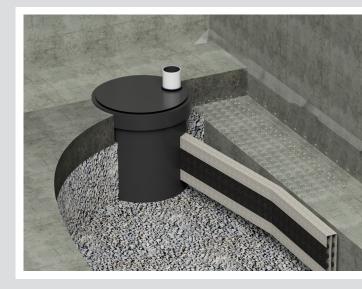

#### **HYDRACHANNEL**

HydraChannel is a bridging component that lies on top of the footing and captures water entering a basement or crawlspace through cove joints or cracks in the wall. It directs any water into a double row of 6-inch Hydraway that is trenched into the soil and inserted vertically along the footing. From there, it channels water to a sump pump and away from the space.

#### **BENEFITS:**

- Ensures clear water entry to Hydraway, managing pressure build-up
- Works alongside residential and commercial foundation walls & other subsurface structures
- Comes in standard 6.5ft lengths