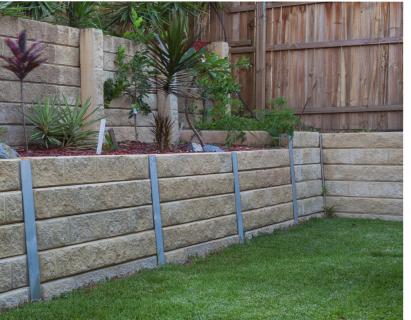

While retaining walls possess aesthetic charm, their expenses can be significant. They also tend to deteriorate over time as a result of water accumulation. Hydraway solutions effectively manage the build up of subsurface water and reduce the impact of hydrostatic water pressure. This safeguard not only preserves the owner's financial investment but also maintains the attractiveness of the lawn.

Hydraway is positioned between the soil and the retaining wall, gathering water and directing it towards the vertically-trenched, double-row Hydraway system. Subsequently, this system diverts the water away from the wall, contributing to its longevity.