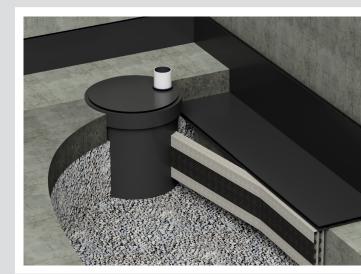

#### **HYDRACHANNEL**

HydraChannel is a bridging component that lies on top of the footing and captures water entering a basement or crawlspace through cove joints or cracks in the wall. It directs any water into a double row of 6-inch Hydraway that is trenched into the soil and inserted vertically along the footing. From there, it channels water to a sump pump and away from the space.

#### **BENEFITS:**

- Ensures clear water entry to Hydraway, managing pressure build-up
- Works alongside residential and commercial foundation walls & other subsurface structures
- Comes in standard 6.5ft lengths