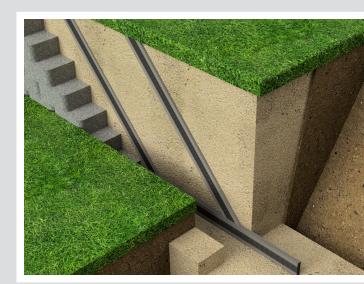

While retaining walls possess aesthetic charm, their expenses can be significant. They also tend to deteriorate over time as a result of water accumulation. Hydraway solutions effectively manage the build up of subsurface water and reduce the impact of hydrostatic water pressure. This safeguard not only preserves the owner's financial investment but also maintains the attractiveness of the lawn.

Hydraway is positioned between the soil and the retaining wall, gathering water and directing it towards the vertically-trenched, double-row Hydraway system. Subsequently, this system diverts the water away from the wall, contributing to its longevity.

# HYDRAWAY FOR YARD DRAINAGE

Hydraway is designed to quickly move water away. It's a type of yard drainage system known as a French drain, which captures both surface and subsurface water. Traditional French drains involve digging a trench, adding filter fabric, rock, and a perforated pipe to guide water. Hydraway is a variation of this method, but it uses smaller trenches, requires less labor, and minimal backfill. This means it saves labor and causes less disruption to the property.