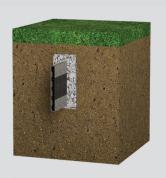

#### **HYDRACHANNEL**

HydraChannel is a bridging component that lies on top of the footing and captures water entering a basement or crawlspace through cove joints or cracks in the wall. It directs any water into a double row of 6-inch Hydraway that is trenched into the soil and inserted vertically along the footing. From there, it channels water to a sump pump and away from the space.

#### **BENEFITS:**

- Ensures clear water entry to Hydraway, managing pressure build-up
- Works alongside residential and commercial foundation walls & other subsurface structures
- Comes in standard 6.5ft lengths